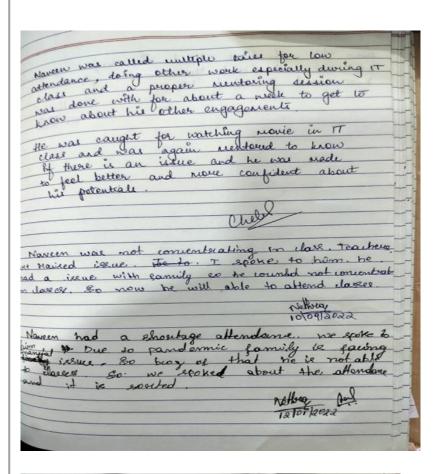

# 2.2.1 - The institution assesses the learning levels of the students and organizes special Programmes for advanced learners and slow learners

1. Mentoring diary along with Timetable showing mentoring hours, showing faculty who engaged with mentoring of students