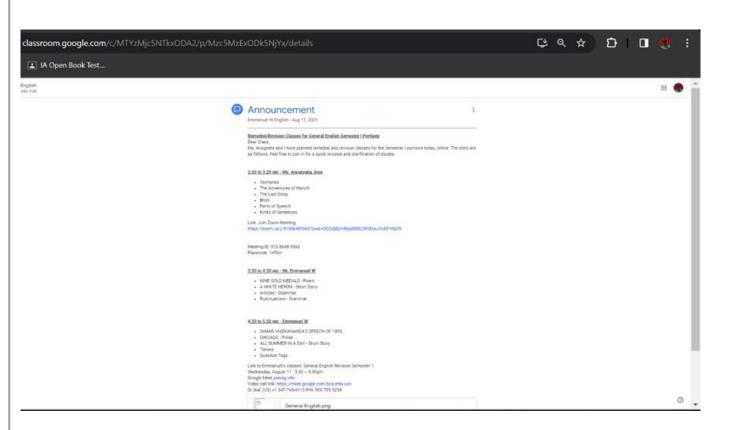

# 2.2.1 - The institution assesses the learning levels of the students and organizes special Programmes for advanced learners and slow learners

1. Mentoring diary along with Timetable showing mentoring hours, showing faculty who engaged with mentoring of students