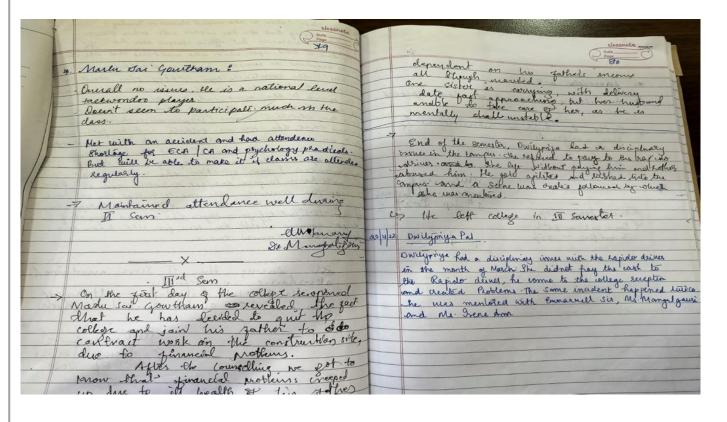

# 2.2.1 - The institution assesses the learning levels of the students and organizes special Programmes for advanced learners and slow learners

1. Mentoring diary along with Timetable showing mentoring hours, showing faculty who engaged with mentoring of students