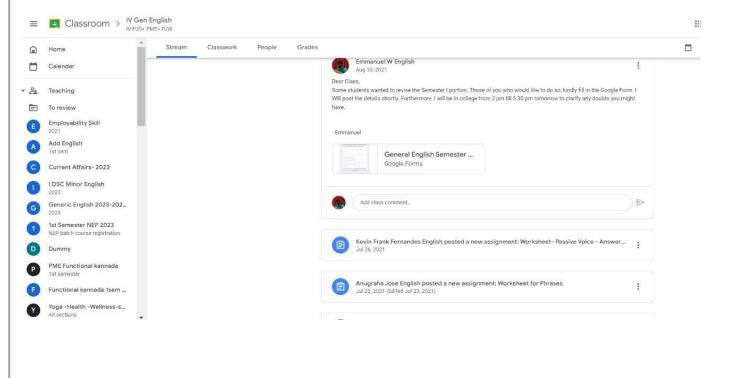

# 2.2.1 - The institution assesses the learning levels of the students and organizes special Programmes for advanced learners and slow learners

1. Mentoring diary along with Timetable showing mentoring hours, showing faculty who engaged with mentoring of students