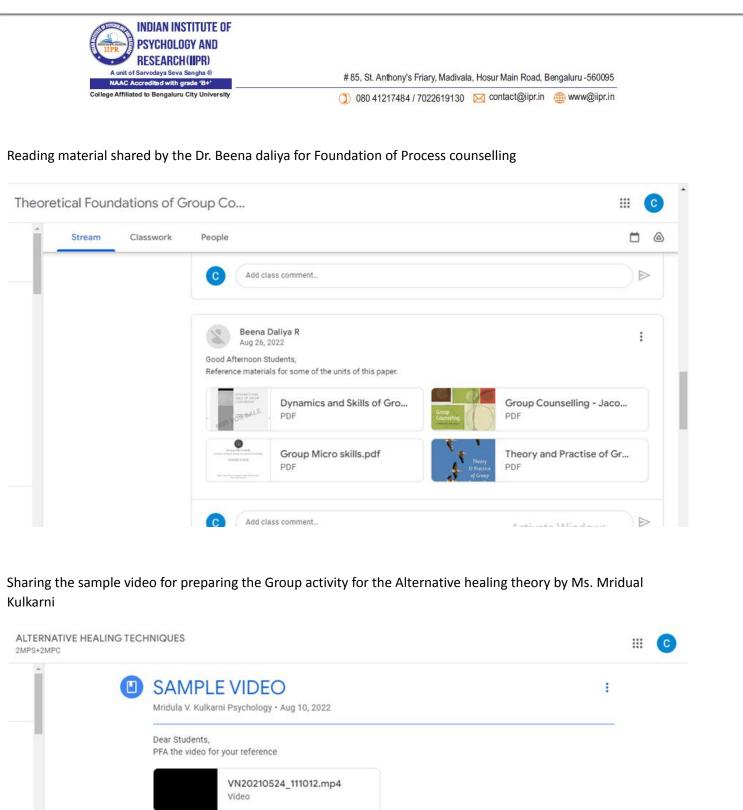

PDF                                                                                 |        |
|                         | QLRM- Forms of Data.pdf                                                                                                                  |        |
|                         | OLRM RECORDING.pdf                                                                                                                       |        |
|                         | Qualitative-Data-Analysis 4427.pdf<br>PDF PDF                                                                                            |        |
|                         | Atlas.ti.pdf<br>PDF<br>Atlas.ti.pdf<br>PDF<br>Activate W                                                                                 | indows |



| Class com | ments        |  |
|-----------|--------------|--|
|           |              |  |
| C Add c   | lass comment |  |



The group activity such as poster presentation, seminars, case presentations, research proposal presentation etc. on various topics were conducted by the faculty members using the ICT enabled tolls such as Google classroom, Ppt etc

Group activities conducted by the Biological process paper and teacher in charge was Ms. Mridula.

Group activity conducted by the Marketing faculty Ms. Anitha Joy



# PG

## Group activity case presentation conducted by Ms. Anisha T Subject name is Psychopathology

| Stream | Classwork | People                                                                                                                           |   |
|-------