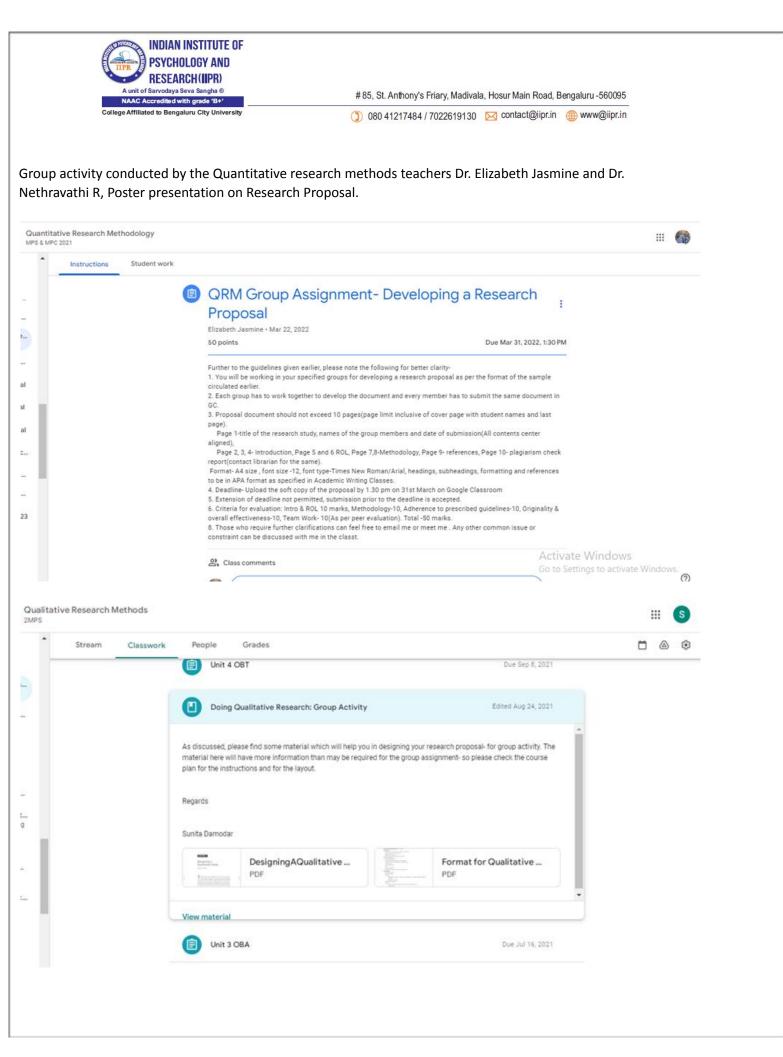

| Class com | ments        |  |
|-----------|--------------|--|
|           |              |  |
| C Add c   | lass comment |  |

The group activity such as poster presentation, seminars, case presentations, research proposal presentation etc. on various topics were conducted by the faculty members using the ICT enabled tolls such as Google classroom, Ppt etc