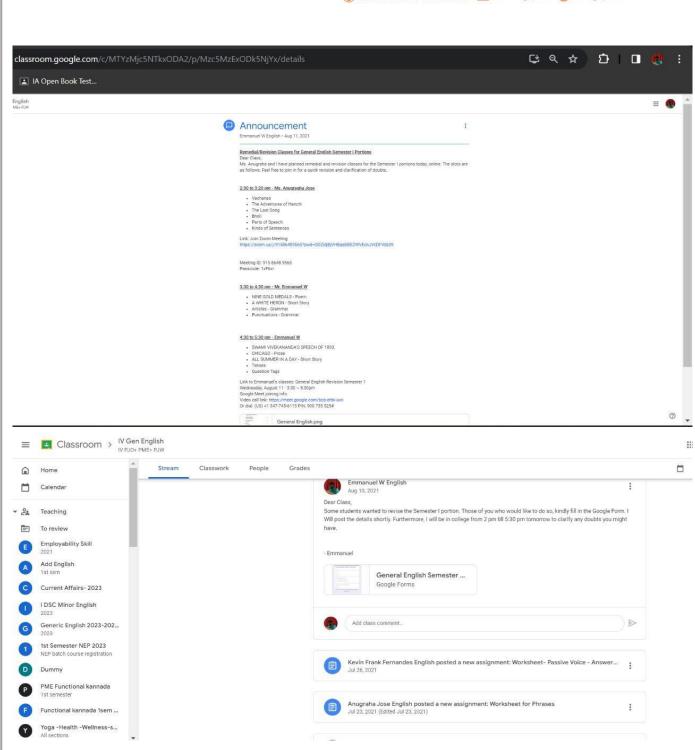

| PRINCIPAL<br>State of Psychology and Bens<br>St Anthony's Friary<br>Josef Road, Bengalary 500 0 |



① 080 41217484 / 7022619130 🔀 contact@iipr.in 🌐 www@iipr.in









① 080 41217484 / 7022619130 🔀 contact@iipr.in 🌐 www@iipr.in

PG

| 0. 01  | Poste & Time | Sterlent details  | · Nature of                                            | ascistance                                   | Student sogn. | Name of faculty |
|--------|--------------|-------------------|--------------------------------------------------------|----------------------------------------------|---------------|-----------------|
| SI-No. | Porce !      |                   | 0 1                                                    |                                              | -             | Sign I          |
| 1.     | 11/10/2021   | Vanagalistii &MPS | Pennedials for Child assessm                           | proclicate in -ent                           | venhi.        | deich ANISHA.