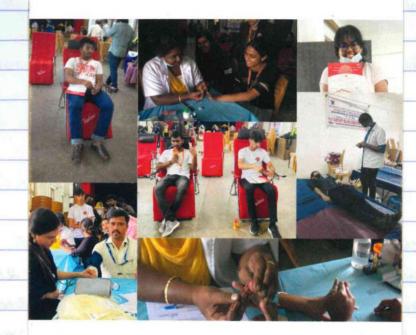

NAME OF THE EVENT: Inaugeration of YRC and Blood donation camp.

DATE: 15th JUNE 2022

FACULTY IN CHARGE: - SWO

The 14th of June every year is observed as the International Blood Dones day. To mark the occassion of the same we at the Storted with inagrating the nobal cause.
The YRC Cell was inaugrated and the blood donation camp which was in colleboration with Answerla Charitable Tourt for Women and the Voctoria Hospital . Students whole heartidly came forward and donate blood and made it a knewful went