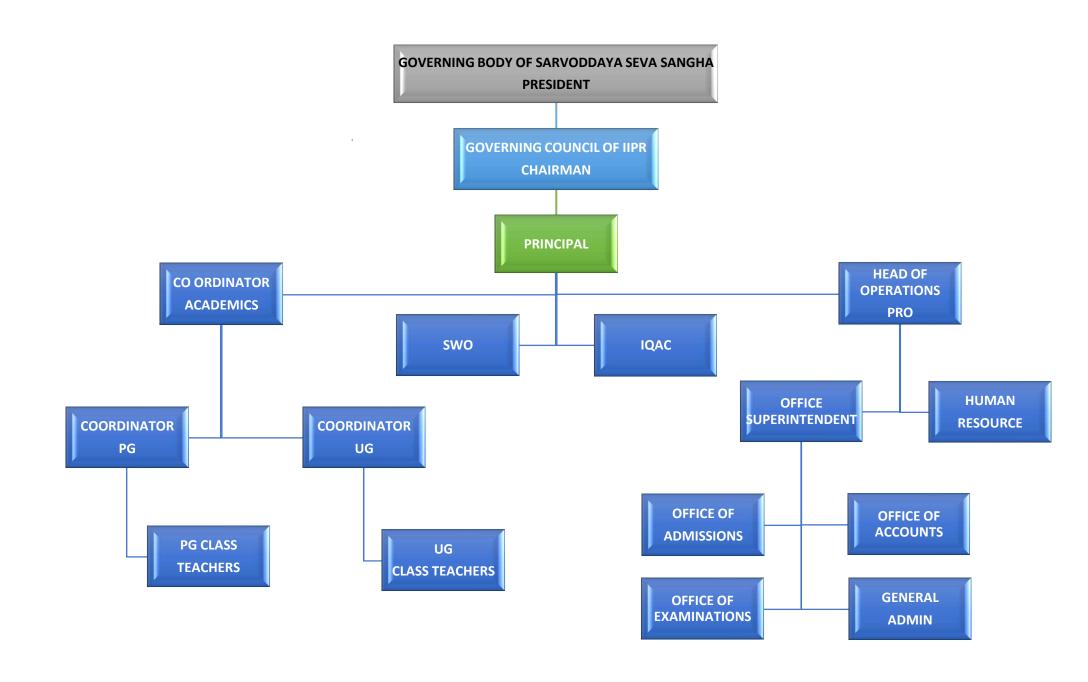

rving as Coordinators for the Academic Year 2021-2022

| SI.<br>No | Name of the Faculty  | Department | Designation                       |
|-----------|----------------------|------------|-----------------------------------|
| 1.        | Dr. Sunita K. Damoda | Psychology | Co-ordinator of Academics UG & PG |
| 2.        | Dr. Beena Daliya     | Psychology | Coordinator PG                    |
| 3.        | Dr. Nethravathi      | Psychology | Assistant Coordinator PG & UG     |
| 4.        | Mr. Emmanuel W       | English    | Coordinator UG                    |
| 5.        | Mr. Kevin Fernades   | English    | Assistant Coordinator UG          |

Signature of the Principal PRINCIPAL

Indian Institute of Psychology and Research St. Anthony's Friary

#85, Hosur Road, Bengaluru - 560 095